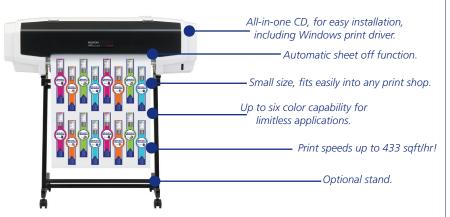

## **Eco-Ultra Printer**

The applications are limitless with Mutoh's ValueJet 628 printer. At just 24 inches wide, the VJ 628 fits into any size print shop. You can easily and efficiently create a variety of applications including stickers, decals, banners, indoor and outdoor signage. You can even print directly onto Eco-solvent transfer paper to create custom t-shirts and apparel. The printer fits easily onto a table or optional stand for your use. With a low price point and perfect size, the VJ 628 is the best option for anyone entering the wide-format marketplace or wanting to expand their applications.

- ✓ Small 24 inch printer fits perfectly into any print shop.
- Create custom clothing, decals, stickers, indoor and outdoor signage and much more!
- Mutoh's VSM app lets you check printer settings from your smart phone.
- ✓ Mutoh's patented Intelligent Interweave i² print technology virtually eliminates banding.
- Use on a table-top or with optional stand.