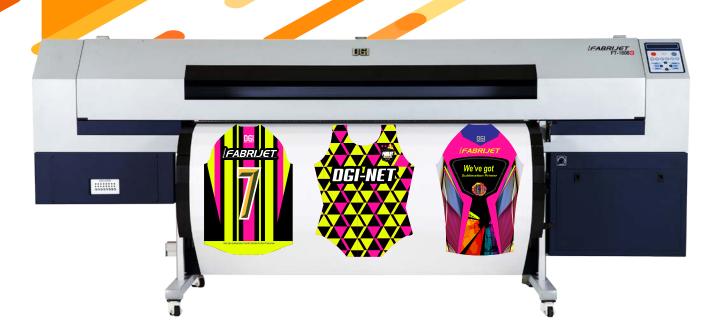

FABRIJET

## FT-1608 / FT-1908 SE

6/8 COLOR DYE SUBLIMATION

with Fluorescent inks

| Print Speed              | 57 m²/hr                                                                                                 | 39 m²/hr                     | 41 m²/hr            | 29 m²/hr            |  |  |  |  |  |
|--------------------------|----------------------------------------------------------------------------------------------------------|------------------------------|---------------------|---------------------|--|--|--|--|--|
| Print Resolution         | 720 x360dpi 2 Pass                                                                                       | 360 x 1,080dpi 3 Pass        | 540 x 720dpi 2 Pass | 720 x 720dpi 4 Pass |  |  |  |  |  |
| Max Print Width          | 1,630 mm                                                                                                 |                              |                     |                     |  |  |  |  |  |
| Max Media Width          | 1,650 mm                                                                                                 |                              |                     |                     |  |  |  |  |  |
| Print Mode               | Bi-Direction / Uni-Direction, Normal / Interleave                                                        |                              |                     |                     |  |  |  |  |  |
| Printhead                | Panasonic printhead (6/8 heads)                                                                          |                              |                     |                     |  |  |  |  |  |
| Color                    | 6 Colors (CMYK + Lc, Lm / Fy, Fp) / 8 Colors (CMYK + Lc, Lm, Or, Bl / Fy, Fp, Or, Bl / Lc, Lm, Fy, Fp)   |                              |                     |                     |  |  |  |  |  |
| Ink                      | DGI original water based Dye Sublimation Ink                                                             |                              |                     |                     |  |  |  |  |  |
| Interface                | TCP / IP , USB 3.0                                                                                       |                              |                     |                     |  |  |  |  |  |
| Environmental Range      | Temperature : 22.5~27.5 °C Humidity : 40~70% Environment condition may affect on final printing quality. |                              |                     |                     |  |  |  |  |  |
| Electricity Requirements | Single Phase 220V (50/60H                                                                                | Hz, AC) Main 5A, 3.3Kw Heate | er 10A              |                     |  |  |  |  |  |
| Optional equipment       | Heavy load take-up system - up to 400m(58g) media loadable / 6 Liter bulk ink tank system                |                              |                     |                     |  |  |  |  |  |
|                          |                                                                                                          |                              |                     |                     |  |  |  |  |  |