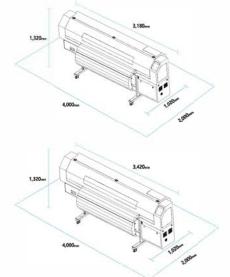

## **Dimensions for Installation**

## FT-1608 SE

|         | Uncrated       |               |                |                | Cra            | ted           |                |                |  |
|---------|----------------|---------------|----------------|----------------|----------------|---------------|----------------|----------------|--|
|         | Length<br>(mm) | Width<br>(mm) | Height<br>(mm) | Weight<br>(kg) | Length<br>(mm) | Width<br>(mm) | Height<br>(mm) | Weight<br>(kg) |  |
| Printer | 3,180          | 1,020         | 1,320          | 300            | 3,500          | 1,150         | 1,700          | 520            |  |

|         | Uncrated       |               |                |                |                | Crated        |                |                |  |
|---------|----------------|---------------|----------------|----------------|----------------|---------------|----------------|----------------|--|
|         | Length<br>(mm) | Width<br>(mm) | Height<br>(mm) | Weight<br>(kg) | Length<br>(mm) | Width<br>(mm) | Height<br>(mm) | Weight<br>(kg) |  |
| Printer | 3,420          | 1,020         | 1,320          | 320            | 3,800          | 1,150         | 1,710          | 570            |  |